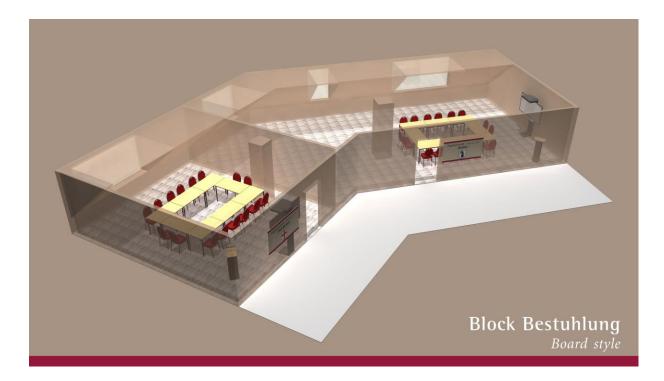

The maximum number of persons depends on the desired seating arrangement.

On the following pages you can see sketches of our conference rooms with different seating arrangements. The conference room on the left is called "Freiburg" and the conference room on the right "Basel".