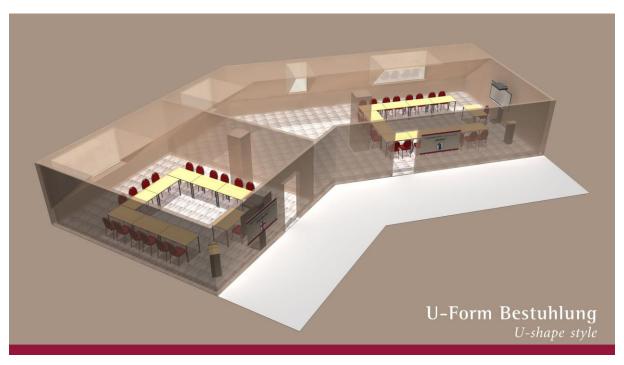

The maximum number of persons depends on the desired seating arrangement.

On the following pages you can see sketches of our conference rooms with different seating arrangements. The conference room on the left is called "Freiburg" and the conference room on the right "Basel".