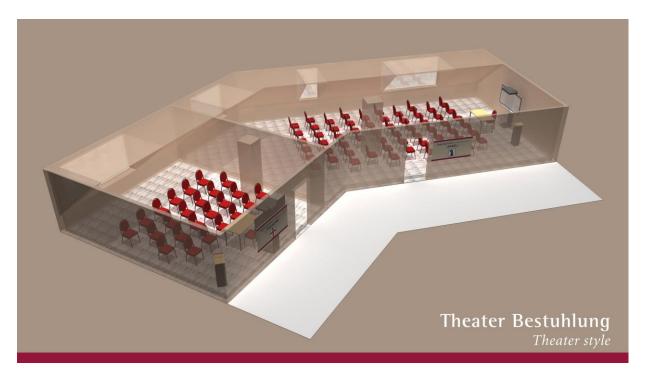

The maximum number of persons depends on the desired seating arrangement.

On the following pages you can see sketches of our conference rooms with different seating arrangements. The conference room on the left is called "Freiburg" and the conference room on the right "Basel".