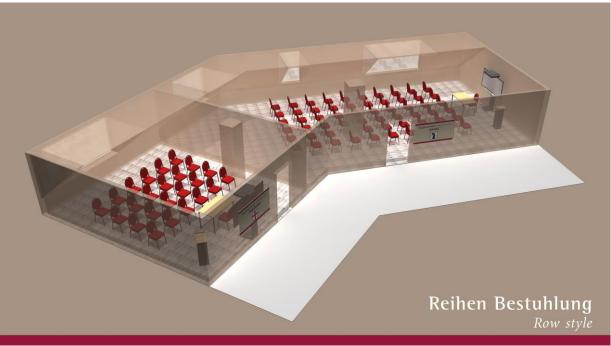

The maximum number of persons depends on the desired seating arrangement.

On the following pages you can see sketches of our conference rooms with different seating arrangements. The conference room on the left is called "Freiburg" and the conference room on the right "Basel".