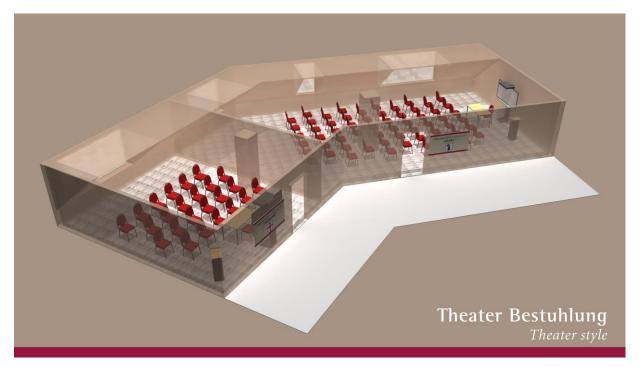

The maximum number of persons depends on the desired seating arrangement.

On the following pages you can see sketches of our conference rooms with different seating arrangements. The conference room on the left is called "Freiburg" and the conference room on the right "Basel".