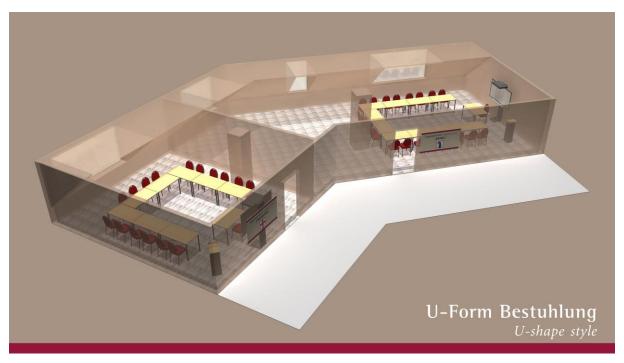

The maximum number of persons depends on the desired seating arrangement.

On the following pages you can see sketches of our conference rooms with different seating arrangements. The conference room on the left is called "Freiburg" and the conference room on the right "Basel".