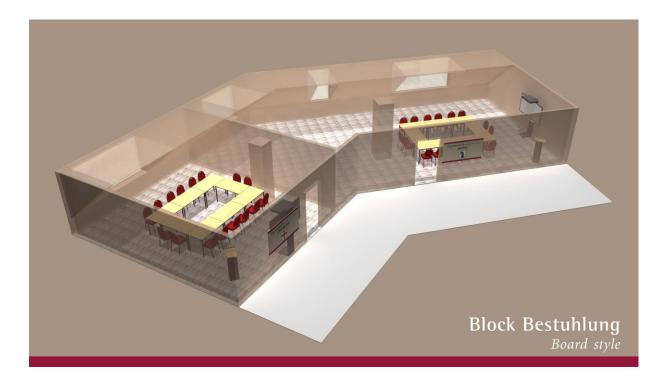

The maximum number of persons depends on the desired seating arrangement.

On the following pages you can see sketches of our conference rooms with different seating arrangements. The conference room on the left is called "Freiburg" and the conference room on the right "Basel".