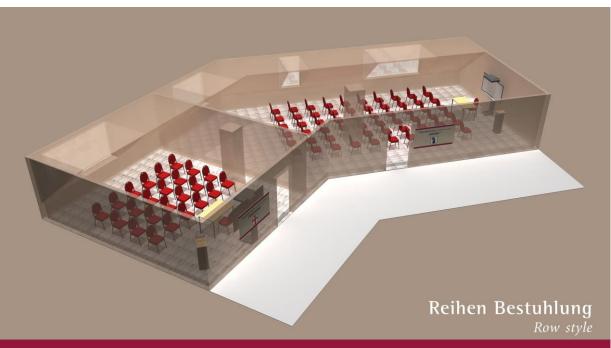

The maximum number of persons depends on the desired seating arrangement.

On the following pages you can see sketches of our conference rooms with different seating arrangements. The conference room on the left is called "Freiburg" and the conference room on the right "Basel".